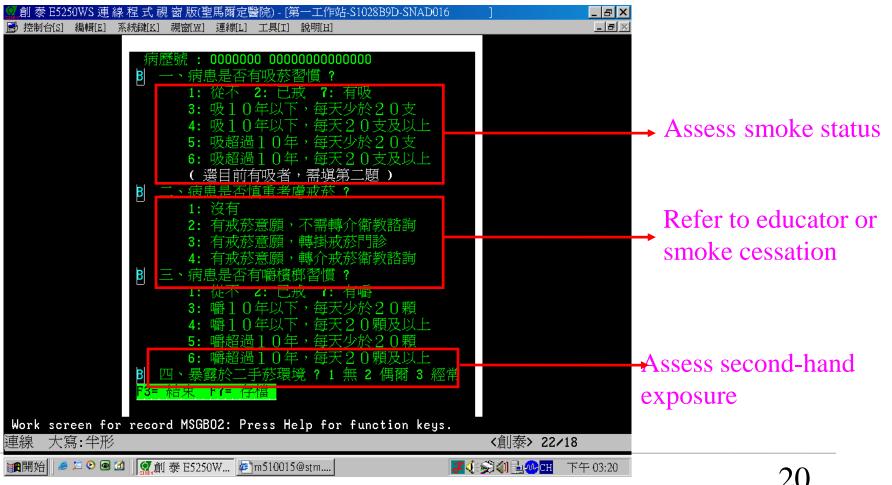

### 4. Identification and Tobacco Cessation

- Tobacco Prevent Information System
- Computer system to enable clinics to:

GLOBAL NETWORK FOR TOBACCO FREE HEALTH CARE SERVICES

- Assess smoking and exposure to second-hand smoke status of all patients
- Remind doctors and nurses to persuade patients identified as smokers to quit
- Refer smokers directly to smoking cessation health educators or outpatient treatment
- Record

Assess

Refer to educator or

smoke cessation

- Smoke cessation resource
- With smoking cessation clinic and health education consultation hotline, staff, patients and relatives have direct access to services.
- Medical staff can use the computer to give patients and their family and friends health education information or referrals to educators or treatment. Hospital offers 13 smoking cessation clinics every week.
- Hospital offers 13 smoking cessation clinics every week.