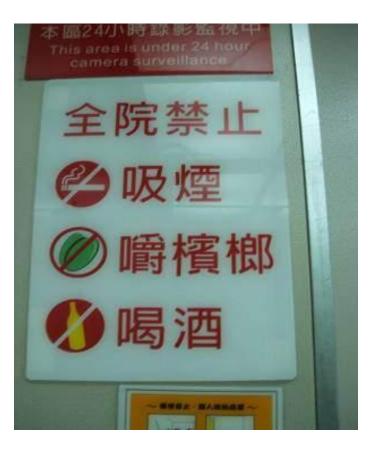

### 1. Engagement

FOR TOBACCO FREE HEALTH CARE SERVICES

- Our chief administrator has publicly announced the "smoke-free hospital policy"
- Policy
  - Prohibit staff, patients, visitors smoking within hospital
  - Refuse funding from the tobacco industry
  - "Smoke-free" signs are posted at all public areas and entry points
  - Actively provide smoking cessation service to staff, patients, and visitors