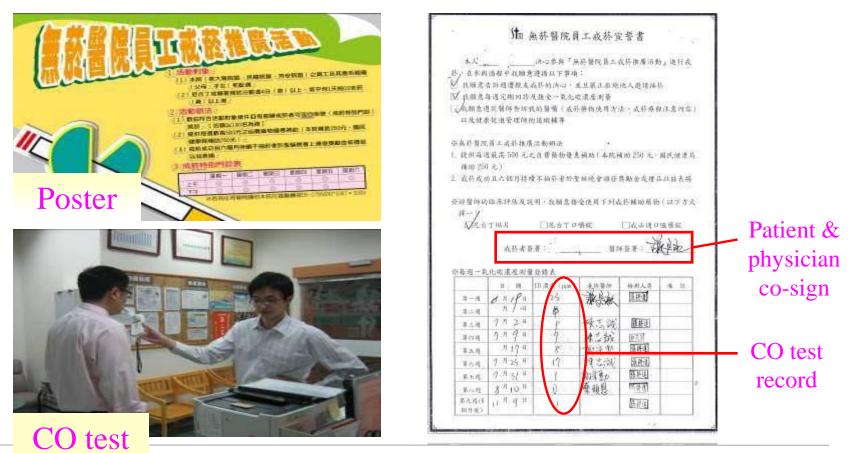

Refer to educator or

smoke cessation

- Smoke cessation resource
- With smoking cessation clinic and health education consultation hotline, staff, patients and relatives have direct access to services.
- Medical staff can use the computer to give patients and their family and friends health education information or referrals to educators or treatment. Hospital offers 13 smoking cessation clinics every week.
- Hospital offers 13 smoking cessation clinics every week.

- Case management and monitoring
- Case management by health educators of the smoking cessation clinic tracks success rate at regular intervals .

| <u>Year</u>             | <u>2011</u> | <u>2010</u> | <u>2009</u> |
|-------------------------|-------------|-------------|-------------|
| Quit rate after 3 month | <u>35%</u>  | <u>31%</u>  | <u>22%</u>  |