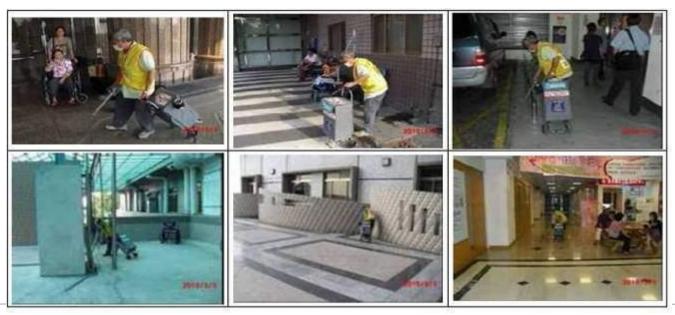

#### **Outpatient Health Group Education**

- Community
- Cooperating with the Bureau of Health Promotion and community organizations for smoking cessation advocacy activities.

### **3. Training and Education**

- Volunteers
- Volunteer training program for community tobacco hazard prevention
- basic and advanced courses (each 2 hours)
- Basic: Information on relationship between tobacco use and our health, Tobacco Hazard Prevention law in Taiwan
- Advanced: how to persuade smokers to quit, quit-smoking resources