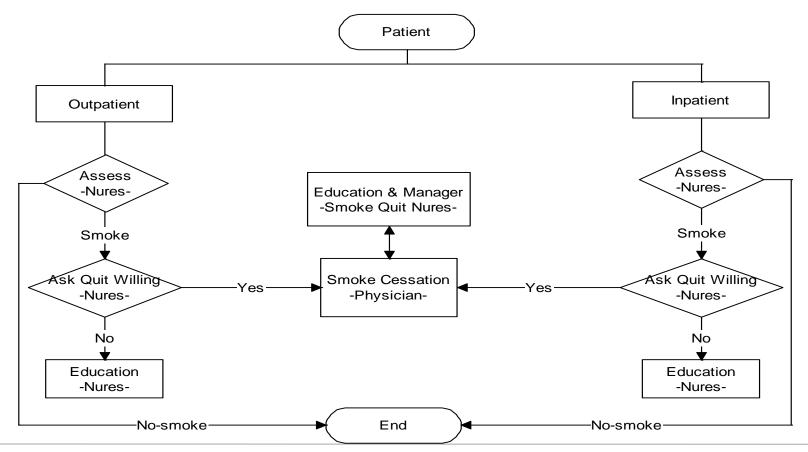

### 4. Identification and Tobacco Cessation

- Tobacco Prevent Information System
- Computer system to enable clinics to:

GLOBAL NETWORK FOR TOBACCO FREE HEALTH CARE SERVICES

- Assess smoking and exposure to second-hand smoke status of all patients
- Remind doctors and nurses to persuade patients identified as smokers to quit
- Refer smokers directly to smoking cessation health educators or outpatient treatment
- Record

Assess

#### Outpatient Assessment

服務 Service 信賴 Trust 關懷 Mercy

• Inpatient Assessment

# Assess Inpatient smoke status & second-hand exposure

| 後理評估 健康問題                                                                                                                                                                                                                                                                                                                                                                                                                                                                                                                                                                                                                                                                                                                                                                                                                                                                                                                                                                                                                                                                                                                                                                                                                                                                                                                                                                                                                                                                                                                                                              | 結束                                                                                                                                 | 意識の                                      |               |                                 |                                                          |
|------------------------------------------------------------------------------------------------------------------------------------------------------------------------------------------------------------------------------------------------------------------------------------------------------------------------------------------------------------------------------------------------------------------------------------------------------------------------------------------------------------------------------------------------------------------------------------------------------------------------------------------------------------------------------------------------------------------------------------------------------------------------------------------------------------------------------------------------------------------------------------------------------------------------------------------------------------------------------------------------------------------------------------------------------------------------------------------------------------------------------------------------------------------------------------------------------------------------------------------------------------------------------------------------------------------------------------------------------------------------------------------------------------------------------------------------------------------------------------------------------------------------------------------------------------------------|------------------------------------------------------------------------------------------------------------------------------------|------------------------------------------|---------------|---------------------------------|----------------------------------------------------------|
| <b>王號碼</b> 999999                                                                                                                                                                                                                                                                                                                                                                                                                                                                                                                                                                                                                                                                                                                                                                                                                                                                                                                                                                                                                                                                                                                                                                                                                                                                                                                                                                                                                                                                                                                                                      | 91         姓名         022601測         性別         ¥         出生日期         200407         床號         ¥30         入院日期         1000220 |                                          | 022601測試者 男   |                                 | 科:腎臟內科 床:W01                                             |
| 存存着                                                                                                                                                                                                                                                                                                                                                                                                                                                                                                                                                                                                                                                                                                                                                                                                                                                                                                                                                                                                                                                                                                                                                                                                                                                                                                                                                                                                                                                                                                                                                                    | 列印 家族譜 上次入院 壓瘡語分數帶入                                                                                                                | DR. 宋茂林                                  |               | 住院日:098/08/01                   |                                                          |
| 「資料、疾病史                                                                                                                                                                                                                                                                                                                                                                                                                                                                                                                                                                                                                                                                                                                                                                                                                                                                                                                                                                                                                                                                                                                                                                                                                                                                                                                                                                                                                                                                                                                                                                | 健康認知、營養   營養代謝、排泄   活動與運動   巴氏量表、睡眠   認知感受、性   自我感受、角色、壓力因應、價值信念                                                                   | □ 全部展開<br>□ Chief Complaint              | X-Ray Finding |                                 | 全長 6行                                                    |
| 身體不舒服時<br>的處置                                                                                                                                                                                                                                                                                                                                                                                                                                                                                                                                                                                                                                                                                                                                                                                                                                                                                                                                                                                                                                                                                                                                                                                                                                                                                                                                                                                                                                                                                                                                                          | マ 就醫抜治 「 求神問ト 「 民俗療法 「 買成薬 「 其它                                                                                                    | Present Illness                          |               |                                 |                                                          |
| 行處置的行 <u>爲</u>                                                                                                                                                                                                                                                                                                                                                                                                                                                                                                                                                                                                                                                                                                                                                                                                                                                                                                                                                                                                                                                                                                                                                                                                                                                                                                                                                                                                                                                                                                                                                         | ▶ 按醫生醫囑服藥或執行處置 「 木舒服才服藥或就醫 「 想到才服藥 「 完全不服藥 」 其它                                                                                    | Allergy                                  |               |                                 |                                                          |
|                                                                                                                                                                                                                                                                                                                                                                                                                                                                                                                                                                                                                                                                                                                                                                                                                                                                                                                                                                                                                                                                                                                                                                                                                                                                                                                                                                                                                                                                                                                                                                        | 抽煙 ☑ 無 □ 偶爾□ 有 ( 煙鹼 _ 年, 毎日 _ 根 ) □ 戒務 <u>戒務多久</u> _ 年                                                                             | Personal History                         |               |                                 |                                                          |
|                                                                                                                                                                                                                                                                                                                                                                                                                                                                                                                                                                                                                                                                                                                                                                                                                                                                                                                                                                                                                                                                                                                                                                                                                                                                                                                                                                                                                                                                                                                                                                        | 二手菸暴露 □ 無 □ 儒爾 □ 常常                                                                                                                | Review of Systems                        |               |                                 |                                                          |
|                                                                                                                                                                                                                                                                                                                                                                                                                                                                                                                                                                                                                                                                                                                                                                                                                                                                                                                                                                                                                                                                                                                                                                                                                                                                                                                                                                                                                                                                                                                                                                        | 喝酒 ■ 無 □ 偶爾 □ 有 (酒齡 年, 毎日 杯 ) □ 戒酒   戒酒多久 年                                                                                        | Family History                           | 1             | 患者是否慎重考慮戒煙                      |                                                          |
|                                                                                                                                                                                                                                                                                                                                                                                                                                                                                                                                                                                                                                                                                                                                                                                                                                                                                                                                                                                                                                                                                                                                                                                                                                                                                                                                                                                                                                                                                                                                                                        | <b>檳榔 座無 □偶爾□有(</b> 多久) 年,毎日檳榔 (三)、一 戒檳榔 (西)、西南檳榔 (西)、西南南南) 年                                                                      | Physical Exam                            | 〒 没有          |                                 |                                                          |
| 定期體檢                                                                                                                                                                                                                                                                                                                                                                                                                                                                                                                                                                                                                                                                                                                                                                                                                                                                                                                                                                                                                                                                                                                                                                                                                                                                                                                                                                                                                                                                                                                                                                   |                                                                                                                                    | Problem List Laboratory Finding          |               | 3<br>或菸賞願,轉介或菸衛教諮詢              |                                                          |
| 次住院的期望                                                                                                                                                                                                                                                                                                                                                                                                                                                                                                                                                                                                                                                                                                                                                                                                                                                                                                                                                                                                                                                                                                                                                                                                                                                                                                                                                                                                                                                                                                                                                                 |                                                                                                                                    | X-RAY Finding                            |               | 或於急線,特介,私於南欽祖書<br>或菸賞願,不轉介,或菸諮詢 |                                                          |
| 合理想體重範圍                                                                                                                                                                                                                                                                                                                                                                                                                                                                                                                                                                                                                                                                                                                                                                                                                                                                                                                                                                                                                                                                                                                                                                                                                                                                                                                                                                                                                                                                                                                                                                |                                                                                                                                    | C Other Study                            |               | a 烈意願·欲掛戒菸門診進行戒菸                |                                                          |
| NATE NET STATE NET S | ☞ 無改變                                                                                                                              | Assessment and Plan                      | 或 或           | 接受戒菸衛教諮詢                        |                                                          |
| 重要而前加                                                                                                                                                                                                                                                                                                                                                                                                                                                                                                                                                                                                                                                                                                                                                                                                                                                                                                                                                                                                                                                                                                                                                                                                                                                                                                                                                                                                                                                                                                                                                                  | □上升                                                                                                                                |                                          | 19375.5       | F7 存稿                           |                                                          |
|                                                                                                                                                                                                                                                                                                                                                                                                                                                                                                                                                                                                                                                                                                                                                                                                                                                                                                                                                                                                                                                                                                                                                                                                                                                                                                                                                                                                                                                                                                                                                                        | 口下降                                                                                                                                |                                          |               | 200000                          |                                                          |
| 評無困難篩選                                                                                                                                                                                                                                                                                                                                                                                                                                                                                                                                                                                                                                                                                                                                                                                                                                                                                                                                                                                                                                                                                                                                                                                                                                                                                                                                                                                                                                                                                                                                                                 | □ 出現說話口齒不清或流口水 □ 吞嚥後食物常留口腔或喉頭 □ 吃東西或喝水後容易咳嗽 □ 無作嘔反射                                                                                |                                          |               |                                 |                                                          |
|                                                                                                                                                                                                                                                                                                                                                                                                                                                                                                                                                                                                                                                                                                                                                                                                                                                                                                                                                                                                                                                                                                                                                                                                                                                                                                                                                                                                                                                                                                                                                                        | □ 無明顯上呼吸道感染,但有大量自色痰液 □ 胸部以-Ray顯示為吸入性肺炎                                                                                             |                                          |               |                                 |                                                          |
|                                                                                                                                                                                                                                                                                                                                                                                                                                                                                                                                                                                                                                                                                                                                                                                                                                                                                                                                                                                                                                                                                                                                                                                                                                                                                                                                                                                                                                                                                                                                                                        | ☑ 無上述症狀 □ 病患意識清醒可配合復健計劃者 □ 病患意識不清醒無法配合復建計畫                                                                                         |                                          |               |                                 |                                                          |
| 進食方式                                                                                                                                                                                                                                                                                                                                                                                                                                                                                                                                                                                                                                                                                                                                                                                                                                                                                                                                                                                                                                                                                                                                                                                                                                                                                                                                                                                                                                                                                                                                                                   | マ 由口進食 「 鼻腎管灌食 「 胃造関口灌食                                                                                                            |                                          |               |                                 |                                                          |
| 飲食習慣                                                                                                                                                                                                                                                                                                                                                                                                                                                                                                                                                                                                                                                                                                                                                                                                                                                                                                                                                                                                                                                                                                                                                                                                                                                                                                                                                                                                                                                                                                                                                                   |                                                                                                                                    |                                          |               |                                 |                                                          |
| 訂醫院伙食                                                                                                                                                                                                                                                                                                                                                                                                                                                                                                                                                                                                                                                                                                                                                                                                                                                                                                                                                                                                                                                                                                                                                                                                                                                                                                                                                                                                                                                                                                                                                                  | マ無「是                                                                                                                               |                                          |               |                                 |                                                          |
| 感或不吃的食物                                                                                                                                                                                                                                                                                                                                                                                                                                                                                                                                                                                                                                                                                                                                                                                                                                                                                                                                                                                                                                                                                                                                                                                                                                                                                                                                                                                                                                                                                                                                                                |                                                                                                                                    |                                          | 1             |                                 |                                                          |
| 英病飲食需求                                                                                                                                                                                                                                                                                                                                                                                                                                                                                                                                                                                                                                                                                                                                                                                                                                                                                                                                                                                                                                                                                                                                                                                                                                                                                                                                                                                                                                                                                                                                                                 | ▶ 〒 糖尿病 「 肝病 「 腎臓病 」 心臓病 「 脳中風。                                                                                                    | F1 F2 1 F7 | F6 F8 校 #     | F9<br>自用語取 ◎全篇複製 《 检查整放射 图曲     | F13<br>城範例 - F16 F17 <u>人 F3</u><br>城範例 - 授製過去 場面11 人 精束 |
|                                                                                                                                                                                                                                                                                                                                                                                                                                                                                                                                                                                                                                                                                                                                                                                                                                                                                                                                                                                                                                                                                                                                                                                                                                                                                                                                                                                                                                                                                                                                                                        |                                                                                                                                    |                                          |               |                                 |                                                          |
| は 🛛 🥭 🚮 🗯 (                                                                                                                                                                                                                                                                                                                                                                                                                                                                                                                                                                                                                                                                                                                                                                                                                                                                                                                                                                                                                                                                                                                                                                                                                                                                                                                                                                                                                                                                                                                                                            |                                                                                                                                    | 196 (20 🙆 👝 🗐 🖄                          |               |                                 |                                                          |

Refer to educator or

smoke cessation

- Smoke cessation resource
- With smoking cessation clinic and health education consultation hotline, staff, patients and relatives have direct access to services.
- Medical staff can use the computer to give patients and their family and friends health education information or referrals to educators or treatment. Hospital offers 13 smoking cessation clinics every week.
- Hospital offers 13 smoking cessation clinics every week.