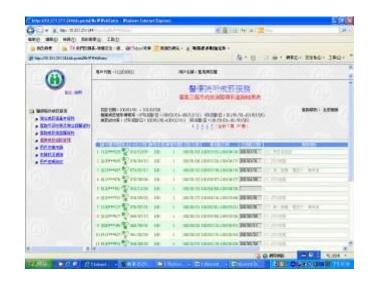

### 4. Identification and Tobacco Cessation

- Tobacco Prevent Information System
- Computer system to enable clinics to:

GLOBAL NETWORK FOR TOBACCO FREE HEALTH CARE SERVICES

- Assess smoking and exposure to second-hand smoke status of all patients
- Remind doctors and nurses to persuade patients identified as smokers to quit
- Refer smokers directly to smoking cessation health educators or outpatient treatment
- Record

Assess