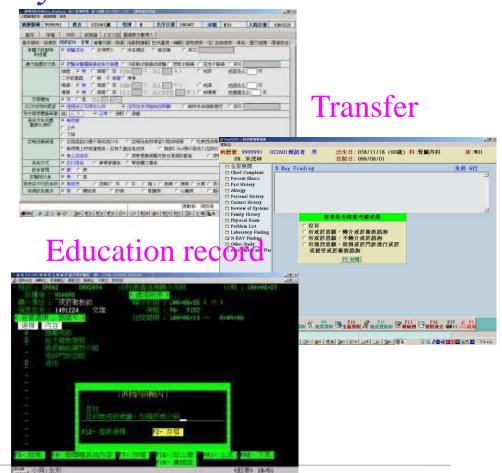

### 4. Identification and Tobacco Cessation

- Tobacco Prevent Information System
- Computer system to enable clinics to:

GLOBAL NETWORK FOR TOBACCO FREE HEALTH CARE SERVICES

- Assess smoking and exposure to second-hand smoke status of all patients
- Remind doctors and nurses to persuade patients identified as smokers to quit
- Refer smokers directly to smoking cessation health educators or outpatient treatment
- Record

# Assess Inpatient smoke status & second-hand exposure

| 後理評估 健康問題                                                                                                                                                                                                                                                                                                                                                                                                                                                                                                                                                                                                                                                                                                                                                                                                                                                                                                                                                                                                                                                                                                                                                                                                                                                                                                                                                                                                                                                                                                                                                              | 結束                                                                                                                                 | 意識の                                      |               |                                 |                                                          |
|------------------------------------------------------------------------------------------------------------------------------------------------------------------------------------------------------------------------------------------------------------------------------------------------------------------------------------------------------------------------------------------------------------------------------------------------------------------------------------------------------------------------------------------------------------------------------------------------------------------------------------------------------------------------------------------------------------------------------------------------------------------------------------------------------------------------------------------------------------------------------------------------------------------------------------------------------------------------------------------------------------------------------------------------------------------------------------------------------------------------------------------------------------------------------------------------------------------------------------------------------------------------------------------------------------------------------------------------------------------------------------------------------------------------------------------------------------------------------------------------------------------------------------------------------------------------|------------------------------------------------------------------------------------------------------------------------------------|------------------------------------------|---------------|---------------------------------|----------------------------------------------------------|
| <b>王號碼</b> 999999                                                                                                                                                                                                                                                                                                                                                                                                                                                                                                                                                                                                                                                                                                                                                                                                                                                                                                                                                                                                                                                                                                                                                                                                                                                                                                                                                                                                                                                                                                                                                      | 91         姓名         022601測         性別         ¥         出生日期         200407         床號         ¥30         入院日期         1000220 |                                          | 022601測試者 男   |                                 | 科:腎臟內科 床:W01                                             |
| 存存着                                                                                                                                                                                                                                                                                                                                                                                                                                                                                                                                                                                                                                                                                                                                                                                                                                                                                                                                                                                                                                                                                                                                                                                                                                                                                                                                                                                                                                                                                                                                                                    | 列印 家族譜 上次入院 壓瘡語分數帶入                                                                                                                | DR. 宋茂林                                  |               | 住院日:098/08/01                   |                                                          |
| 「資料、疾病史                                                                                                                                                                                                                                                                                                                                                                                                                                                                                                                                                                                                                                                                                                                                                                                                                                                                                                                                                                                                                                                                                                                                                                                                                                                                                                                                                                                                                                                                                                                                                                | 健康認知、營養   營養代謝、排泄   活動與運動   巴氏量表、睡眠   認知感受、性   自我感受、角色、壓力因應、價值信念                                                                   | □ 全部展開<br>□ Chief Complaint              | X-Ray Finding |                                 | 全長 6行                                                    |
| 身體不舒服時<br>的處置                                                                                                                                                                                                                                                                                                                                                                                                                                                                                                                                                                                                                                                                                                                                                                                                                                                                                                                                                                                                                                                                                                                                                                                                                                                                                                                                                                                                                                                                                                                                                          | マ 就醫抜治 「 求神問ト 「 民俗療法 「 買成薬 「 其它                                                                                                    | Present Illness                          |               |                                 |                                                          |
| 行處置的行 <u>爲</u>                                                                                                                                                                                                                                                                                                                                                                                                                                                                                                                                                                                                                                                                                                                                                                                                                                                                                                                                                                                                                                                                                                                                                                                                                                                                                                                                                                                                                                                                                                                                                         | ▶ 按醫生醫囑服藥或執行處置 「 木舒服才服藥或就醫 「 想到才服藥 「 完全不服藥 」 其它                                                                                    | Allergy                                  |               |                                 |                                                          |
|                                                                                                                                                                                                                                                                                                                                                                                                                                                                                                                                                                                                                                                                                                                                                                                                                                                                                                                                                                                                                                                                                                                                                                                                                                                                                                                                                                                                                                                                                                                                                                        | 抽煙 ☑ 無 □ 偶爾□ 有 ( 煙鹼 _ 年, 毎日 _ 根 ) □ 戒務 <u>戒務多久</u> _ 年                                                                             | Personal History                         |               |                                 |                                                          |
|                                                                                                                                                                                                                                                                                                                                                                                                                                                                                                                                                                                                                                                                                                                                                                                                                                                                                                                                                                                                                                                                                                                                                                                                                                                                                                                                                                                                                                                                                                                                                                        | 二手菸暴露 □ 無 □ 儒爾 □ 常常                                                                                                                | Review of Systems                        |               |                                 |                                                          |
|                                                                                                                                                                                                                                                                                                                                                                                                                                                                                                                                                                                                                                                                                                                                                                                                                                                                                                                                                                                                                                                                                                                                                                                                                                                                                                                                                                                                                                                                                                                                                                        | 喝酒 ■ 無 □ 偶爾 □ 有 (酒齡 年, 毎日 杯 ) □ 戒酒   戒酒多久 年                                                                                        | Family History                           | 1             | 患者是否慎重考慮戒煙                      |                                                          |
|                                                                                                                                                                                                                                                                                                                                                                                                                                                                                                                                                                                                                                                                                                                                                                                                                                                                                                                                                                                                                                                                                                                                                                                                                                                                                                                                                                                                                                                                                                                                                                        | <b>檳榔 座無 □偶爾□有(</b> 多久) 年,毎日檳榔 (三)、一 戒檳榔 (西)、西南檳榔 (西)、西南南南) 年                                                                      | Physical Exam                            | 〒 没有          |                                 |                                                          |
| 定期體檢                                                                                                                                                                                                                                                                                                                                                                                                                                                                                                                                                                                                                                                                                                                                                                                                                                                                                                                                                                                                                                                                                                                                                                                                                                                                                                                                                                                                                                                                                                                                                                   |                                                                                                                                    | Problem List Laboratory Finding          |               | 3<br>或菸賞願,轉介或菸衛教諮詢              |                                                          |
| 次住院的期望                                                                                                                                                                                                                                                                                                                                                                                                                                                                                                                                                                                                                                                                                                                                                                                                                                                                                                                                                                                                                                                                                                                                                                                                                                                                                                                                                                                                                                                                                                                                                                 |                                                                                                                                    | X-RAY Finding                            |               | 或於急線,特介,私於南欽祖書<br>或菸賞願,不轉介,或菸諮詢 |                                                          |
| 合理想體重範圍                                                                                                                                                                                                                                                                                                                                                                                                                                                                                                                                                                                                                                                                                                                                                                                                                                                                                                                                                                                                                                                                                                                                                                                                                                                                                                                                                                                                                                                                                                                                                                |                                                                                                                                    | C Other Study                            |               | a 烈意願·欲掛戒菸門診進行戒菸                |                                                          |
| NATE NET STATE NET S | ☞ 無改變                                                                                                                              | Assessment and Plan                      | 或 或           | 接受戒菸衛教諮詢                        |                                                          |
| 重要而前加                                                                                                                                                                                                                                                                                                                                                                                                                                                                                                                                                                                                                                                                                                                                                                                                                                                                                                                                                                                                                                                                                                                                                                                                                                                                                                                                                                                                                                                                                                                                                                  | □上升                                                                                                                                |                                          | 19375.5       | F7 存稿                           |                                                          |
|                                                                                                                                                                                                                                                                                                                                                                                                                                                                                                                                                                                                                                                                                                                                                                                                                                                                                                                                                                                                                                                                                                                                                                                                                                                                                                                                                                                                                                                                                                                                                                        | 口下降                                                                                                                                |                                          |               | 200000                          |                                                          |
| 評無困難篩選                                                                                                                                                                                                                                                                                                                                                                                                                                                                                                                                                                                                                                                                                                                                                                                                                                                                                                                                                                                                                                                                                                                                                                                                                                                                                                                                                                                                                                                                                                                                                                 | □ 出現說話口齒不清或流口水 □ 吞嚥後食物常留口腔或喉頭 □ 吃東西或喝水後容易咳嗽 □ 無作嘔反射                                                                                |                                          |               |                                 |                                                          |
|                                                                                                                                                                                                                                                                                                                                                                                                                                                                                                                                                                                                                                                                                                                                                                                                                                                                                                                                                                                                                                                                                                                                                                                                                                                                                                                                                                                                                                                                                                                                                                        | □ 無明顯上呼吸道感染,但有大量自色痰液 □ 胸部以-Ray顯示為吸入性肺炎                                                                                             |                                          |               |                                 |                                                          |
|                                                                                                                                                                                                                                                                                                                                                                                                                                                                                                                                                                                                                                                                                                                                                                                                                                                                                                                                                                                                                                                                                                                                                                                                                                                                                                                                                                                                                                                                                                                                                                        | ☑ 無上述症狀 □ 病患意識清醒可配合復健計劃者 □ 病患意識不清醒無法配合復建計畫                                                                                         |                                          |               |                                 |                                                          |
| 進食方式                                                                                                                                                                                                                                                                                                                                                                                                                                                                                                                                                                                                                                                                                                                                                                                                                                                                                                                                                                                                                                                                                                                                                                                                                                                                                                                                                                                                                                                                                                                                                                   | マ 由口進食 「 鼻腎管灌食 「 胃造関口灌食                                                                                                            |                                          |               |                                 |                                                          |
| 飲食習慣                                                                                                                                                                                                                                                                                                                                                                                                                                                                                                                                                                                                                                                                                                                                                                                                                                                                                                                                                                                                                                                                                                                                                                                                                                                                                                                                                                                                                                                                                                                                                                   |                                                                                                                                    |                                          |               |                                 |                                                          |
| 訂醫院伙食                                                                                                                                                                                                                                                                                                                                                                                                                                                                                                                                                                                                                                                                                                                                                                                                                                                                                                                                                                                                                                                                                                                                                                                                                                                                                                                                                                                                                                                                                                                                                                  | マ無「是                                                                                                                               |                                          |               |                                 |                                                          |
| 感或不吃的食物                                                                                                                                                                                                                                                                                                                                                                                                                                                                                                                                                                                                                                                                                                                                                                                                                                                                                                                                                                                                                                                                                                                                                                                                                                                                                                                                                                                                                                                                                                                                                                |                                                                                                                                    |                                          | 1             |                                 |                                                          |
| 英病飲食需求                                                                                                                                                                                                                                                                                                                                                                                                                                                                                                                                                                                                                                                                                                                                                                                                                                                                                                                                                                                                                                                                                                                                                                                                                                                                                                                                                                                                                                                                                                                                                                 | ▶ 〒 糖尿病 「 肝病 「 腎臓病 」 心臓病 「 脳中風。                                                                                                    | F1 F2 1 F7 | F6 F8 校 #     | F9<br>自用語取 ◎全篇複製 《 检查整放射 图曲     | F13<br>城範例 - F16 F17 <u>人 F3</u><br>城範例 - 授製過去 場面11 人 精束 |
|                                                                                                                                                                                                                                                                                                                                                                                                                                                                                                                                                                                                                                                                                                                                                                                                                                                                                                                                                                                                                                                                                                                                                                                                                                                                                                                                                                                                                                                                                                                                                                        |                                                                                                                                    |                                          |               |                                 |                                                          |
| は 🛛 🥭 🚮 🗯 (                                                                                                                                                                                                                                                                                                                                                                                                                                                                                                                                                                                                                                                                                                                                                                                                                                                                                                                                                                                                                                                                                                                                                                                                                                                                                                                                                                                                                                                                                                                                                            |                                                                                                                                    | 196 (20 🙆 👝 🗐 🖄                          |               |                                 |                                                          |

Refer to educator or

smoke cessation

- Smoke cessation resource
- With smoking cessation clinic and health education consultation hotline, staff, patients and relatives have direct access to services.
- Medical staff can use the computer to give patients and their family and friends health education information or referrals to educators or treatment. Hospital offers 13 smoking cessation clinics every week.
- Hospital offers 13 smoking cessation clinics every week.