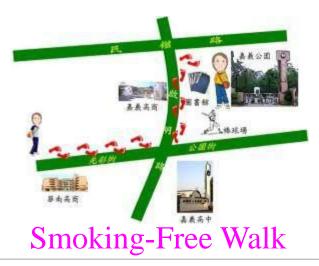

- Chief administrator & senior managers
- Communication from top to bottom
- Chief administrator publicly urged the staff to commit their full support to a smoke-free hospital

- Communication
- Smoking is prohibited in front of the hospital and smoke-free signs are posted at all public area.