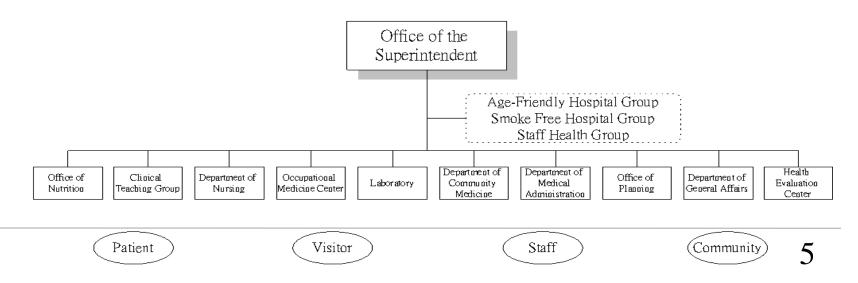

### 1. Engagement

- The Health Promotion Committee
- 4 deputy chief administrators, 14 managers and staff from 12 departments
- Organize, plan, implement, and monitors the anti-tobacco plan