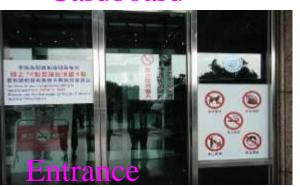

- Chief administrator & senior managers
- Communication from top to bottom
- Chief administrator publicly urged the staff to commit their full support to a smoke-free hospital

- Communication
- Smoking is prohibited in front of the hospital and smoke-free signs are posted at all public area.