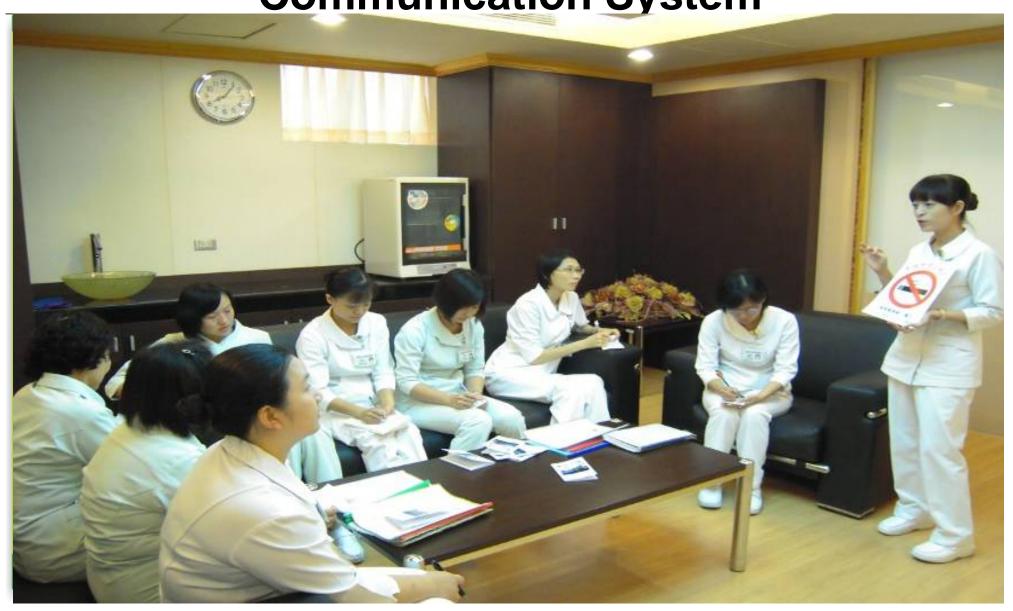

# Smoking Prohibition Policy and

**Communication System** 

# Smoking Prohibition Policy and Communication System

A total of 125 sessions of educational course for promoting public smoking hazards and prevention have been held between January 2010 and August 2012, whereas 23,387 people participated.