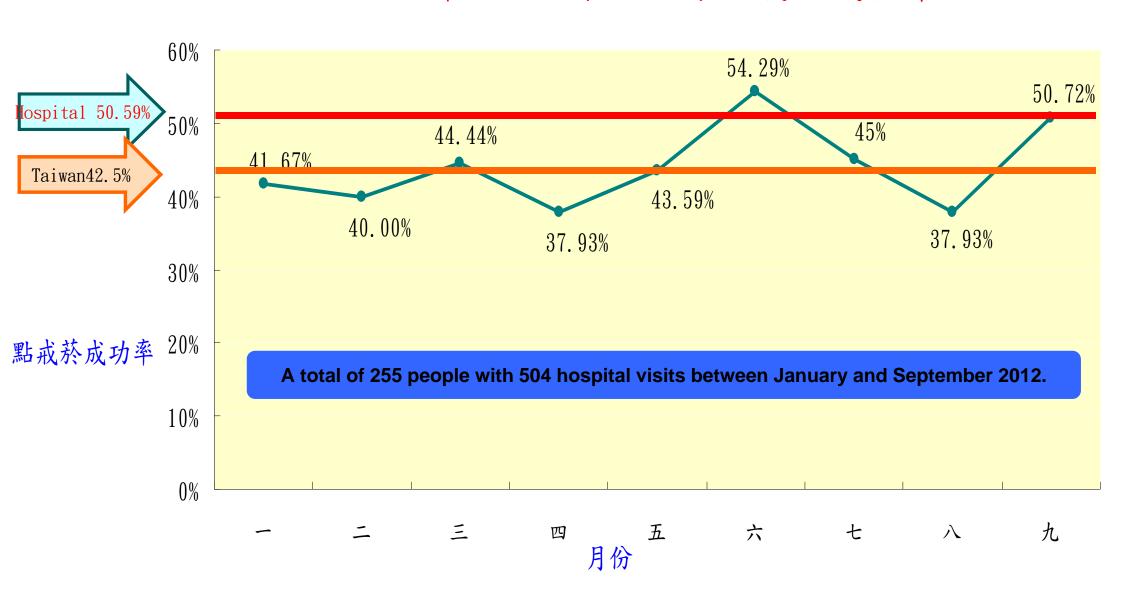

**ENSH GOLD Forum 2013**







# **Changhua Christian Hospital Map**



## **Hospital Scale**

### 南郭總院-醫學中心

中華路院區

二林分院

員生醫院

南基醫院

鹿基分院

鹿東分院

佑民醫院

雲林分院

### □ 南郭總院--醫學中心



> 門診量: 提供約60餘類次專科醫療服務,每日門診人次約5,000人次。

> 急診量: 提供24小時急診服務,每月急診人次約9,500人次。

> 病床數: 總床數約1,676床。

> 員工人 約4,110人。

### 數:

#### 硬體空間包括:

提供醫療服務之醫療一、二、三期大樓、兒童醫療大樓,及提供圖書館、醫 學研究、國際會議廳、...等功能之教學研究大樓。

> 聯絡電 Tel/04-7238595 | Fax/04-7232942

話:

# Smoking Prohibition Policy and

**Communication System** 



# Smoking Prohibition Policy and Communication System



A total of 125 sessions of educational course for promoting public smoking hazards and prevention have been held between January 2010 and August 2012, whereas 23,387 people participated.

## Treatment for Individual Smoking Outpatient Case

# 2012年01-09月六個月點戒菸成功率



# Treatment for individual smoking case

Inpatient Smoking Cases Acceptance Procedure



A total of 1,847 people between January and March, 2013.



# **ENSH GOLD Forum 2013**