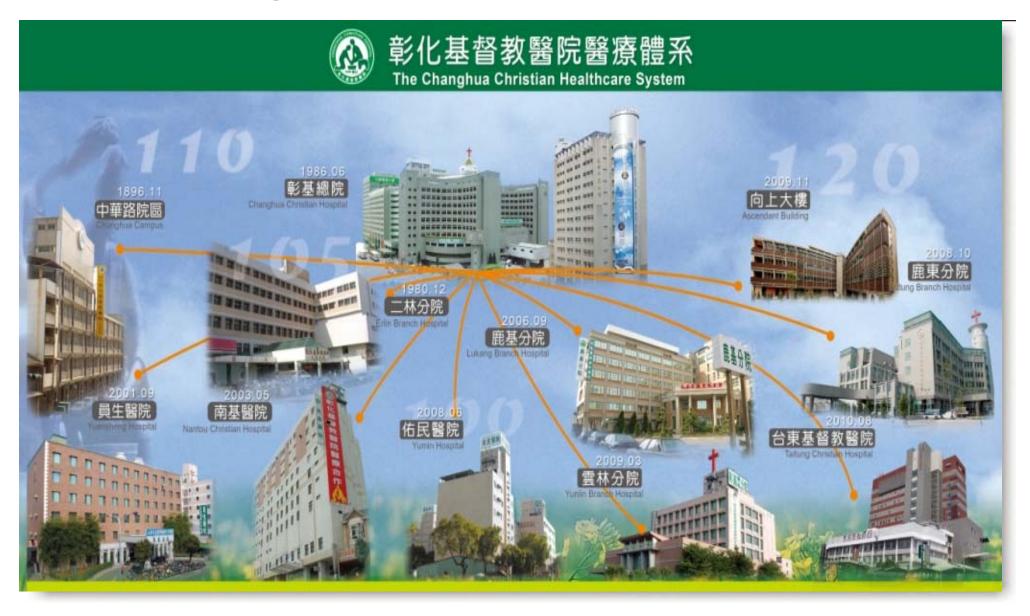

### 南郭總院-醫學中心

中華路院區

二林分院

員生醫院

南基醫院

鹿基分院

鹿東分院

佑民醫院

雲林分院

### □ 南郭總院--醫學中心

> 門診量: 提供約60餘類次專科醫療服務,每日門診人次約5,000人次。

> 急診量: 提供24小時急診服務,每月急診人次約9,500人次。

> 病床數: 總床數約1,676床。

> 員工人 約4,110人。

### 數:

#### 硬體空間包括:

提供醫療服務之醫療一、二、三期大樓、兒童醫療大樓,及提供圖書館、醫 學研究、國際會議廳、...等功能之教學研究大樓。

> 聯絡電 Tel/04-7238595 | Fax/04-7232942

話: