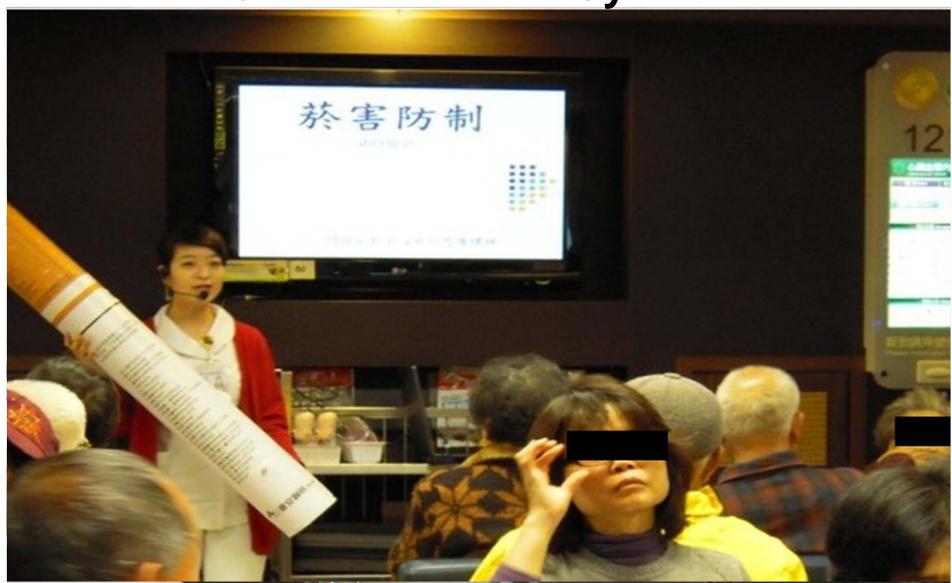

# Smoking Prohibition Policy and Communication System

A total of 125 sessions of educational course for promoting public smoking hazards and prevention have been held between January 2010 and August 2012, whereas 23,387 people participated.