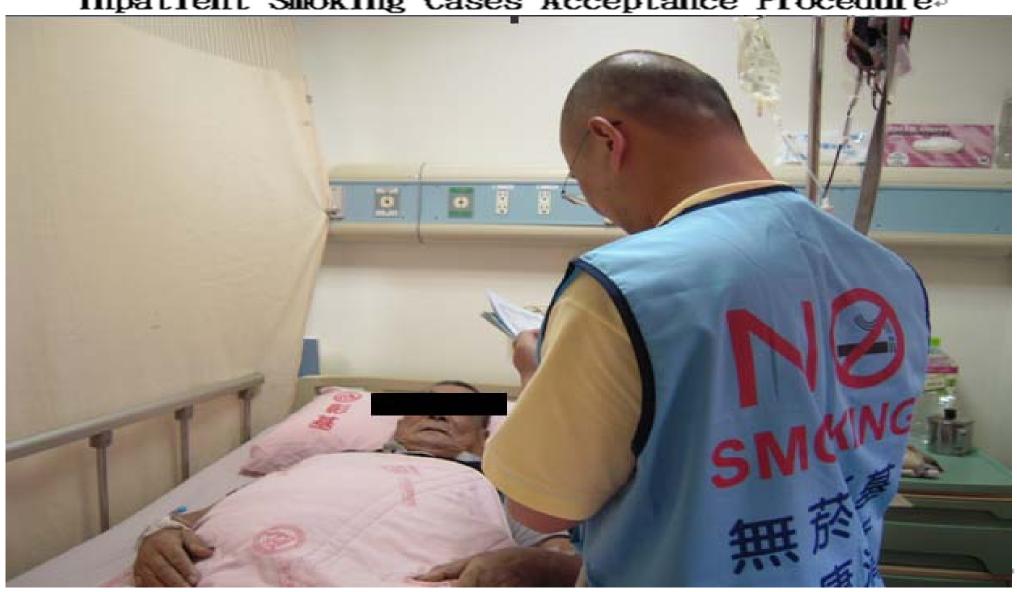

# Treatment for individual smoking case

Inpatient Smoking Cases Acceptance Procedure

A total of 1,847 people between January and March, 2013.