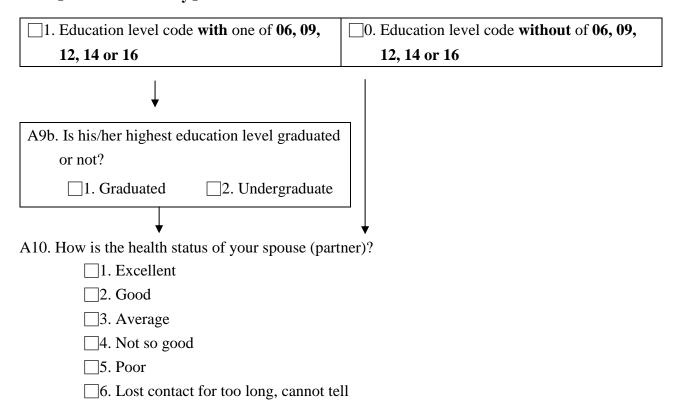

A1. Are you married or do you have a spouse (partner)? Do you and your spouse (partner) take care of each other? 【If no】 Why not? Is it because you "have never been married," or because your spouse "has passed away," or because you "has been divorced", or because you "have been formally separated"? 【Continue to ask】 Do you have a "partner" to take care of each other currently?